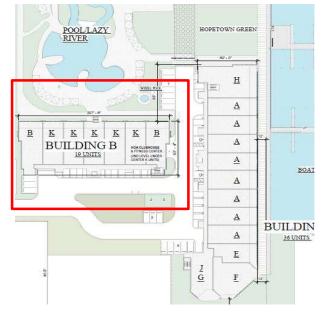

## Abaco Building B - Pool Front

|              |                     |                   | TIBUCO DO | - THE CHILLIA  | 1001110110 |          |                      |
|--------------|---------------------|-------------------|-----------|----------------|------------|----------|----------------------|
|              | B 4/3<br>1,775+/-SF | K 3/3 1,540+/- SF |           |                |            |          | B' 4/3<br>1,775+/-SF |
|              | В 301               | В 302             | В 303     | В 304          | В 305      | В 306    | В 307                |
| LH           | RESERVED            | RESERVED          | RESERVED  | RESERVED       |            | RESERVED | RESERVED             |
| $\mathbf{Z}$ | B 201               | B 202             | В 203     | B 204          | В 205      | В 206    | B 207                |
| NORT         |                     | RESERVED          |           |                |            |          |                      |
|              | B 101               | B 102             | В 103     |                |            | B 106    | B 107                |
|              |                     |                   | RESERVED  | Restrooms      | Fitness    |          | RESERVED             |
|              |                     |                   |           | <u>PARKING</u> |            |          |                      |